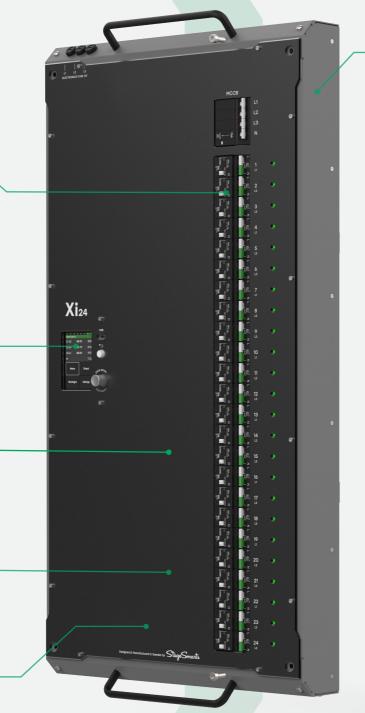

#### User Interface

- Colour touchscreen with encoder wheel and return button
- Handles local settings
- USB-C port enables system setup without mains power

#### Easy Access

• Removable front panel for service

# Base Unit

- Main energy metering
- Touchscreen user interface
- Adjustable overvoltage protection • with feedback

### Installation friendly 2-part design

• Rear section can be pre-installed

- Easy access to wiring
- Extensive options for cable entry
- Optional brackets for 19" rack mounting
- Double outgoing connections 2.5mm<sup>2</sup> per output

### Output terminals

• Double outgoing connections 2.5mm<sup>2</sup> per output