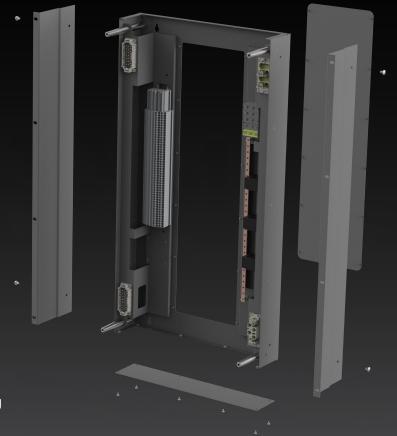

The compact dimensions and 2-part design of the Xi24 makes it very easy to install and can be either wall-mounted or rack mounted. This, and the flexibility in cable entry positions, makes the Xi24 a great fit practically anywhere.

### Installation friendly 2-part design

• Rear section can be pre-installed

- Easy access to wiring
- Extensive options for cable entry
- Optional brackets for 19" rack mounting
- Double outgoing connections 2.5mm<sup>2</sup> per output

Designed for easy and flexible installation and serivce, the Xi24 gives you multiple options to tailor itself to your needs.

- Wall or rack mountable
- Large cable bay
- Small footprint
- Multiple customizable entry points for wiring