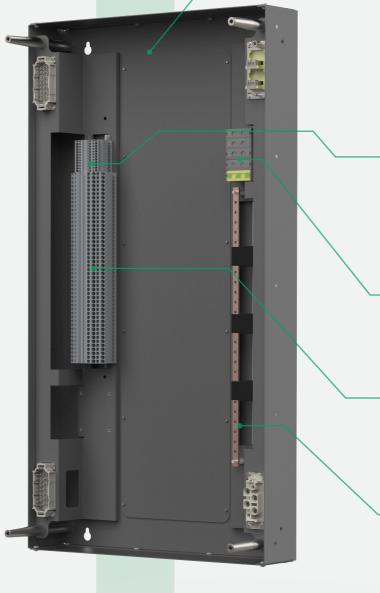

### Installation friendly 2-part design

• Rear section can be pre-installed

- Easy access to wiring
- Extensive options for cable entry
- Optional brackets for 19" rack mounting
- Double outgoing connections 2.5mm<sup>2</sup> per output

### Input **terminals**

Incoming wiring up to 50mm<sup>2</sup>

### Output terminals

• Double outgoing connections 2.5mm<sup>2</sup> per output

### Heavy duty grounding busbar

• M5 threaded holes and clamps